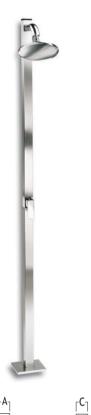

## **SQUARE GARDEN SHOWER WITH SQUARE HEAD 316L INOX**

Shower in stainless steel AISI 316L (Marine quality). Satin finished.

 $12 \text{L}\,\text{/m}$ 3bar

| 6 |   |           |  |
|---|---|-----------|--|
|   |   |           |  |
| O | В |           |  |
|   |   |           |  |
|   |   | 1/2"<br>E |  |

| Α           | В             | С           | D                  | Ε                |
|-------------|---------------|-------------|--------------------|------------------|
| 50<br>01,97 | 2060<br>81,10 | 50<br>01,97 | 175<br>06,89       | 150<br>05,91     |
|             |               |             | Measure<br>Measure | inmm<br>ein inch |