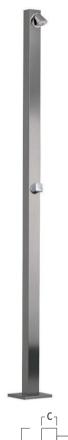

## SQUARE GARDEN SHOWER WITH INCLINED HEAD, 316L INOX

Shower in stainless steel AISI 316L (Marine quality). Satin finished.

| upport | Nuts     |
|--------|----------|
| cluded | Included |

| Connect |
|---------|
|         |

| Α     | В     | С     | D     | Ε     |
|-------|-------|-------|-------|-------|
| 75    | 2200  | 55    | 175   | 150   |
| 02,95 | 86,61 | 02,17 | 06,89 | 05,91 |

Measure inmm Measurein inch

- ① Trim.
- ② Support to embed at ground level.