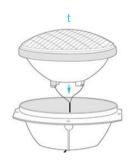

## <u>LED ЛАМПА ΘЕРМН 1400LM / 18W</u>

please install together with "Nichefixture"

Nichefixture(NOT included)

Step1:take out the pool embeded partstwist off screws from the lid,and then take off the b Step2:Connect the power output cable of the embeded the parts.with the terminals of the partswith the terminals of the lampand then t ghten the screws Step3:Put theamp into embeded parts and

> then cover the d and tighten the screws Step4:Put back the embeded parts