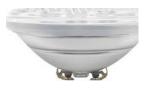

## <u>LED ЛАМПА @EPMH 1400LM / 18W</u>

PAR56 REMOTE CONTROL CONNECTED DIAGRAM

One remote controller can control all the pool lights in one pool (Within Distance: 20-SOMeter)