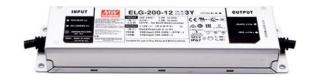

## **CAUTION**:

Transformers not included, the default voltage of our par56 bulb is 12V, if you need transformer, please advice us.Our par56 bulb can not be directly connected to 220Vpower use, should be connect with AC transformer OR DC transformer.

**AC12V Transformer** 

**DC12V Transformer**