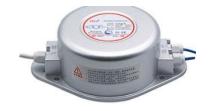

## **CAUTION**:

Transformers not included, the default voltage of our par56 bulb is 12V, if you need transformer, please advice us.Our par56 bulb can not be directly connected to 220Vpower use, should be connect with AC transformer OR DC transformer.

**AC12V Transformer** 

**DC12V Transformer**